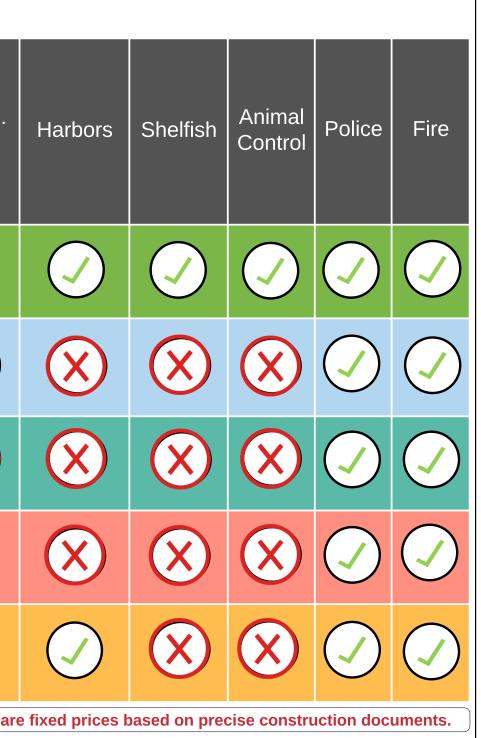

## How does Ipswich compare with recent combined public safety buildings?

|                                                                                                                  | * Construction prices are increasing at 3.5% per year. All costs are not adjusted. |                    |            |                         |                        |                      |                 |                  |               |
|------------------------------------------------------------------------------------------------------------------|------------------------------------------------------------------------------------|--------------------|------------|-------------------------|------------------------|----------------------|-----------------|------------------|---------------|
|                                                                                                                  | Town                                                                               | Cost<br>(millions) | Population | Cost<br>per<br>resident | Police<br>full<br>time | Fire<br>full<br>time | Year<br>Built   | Emerg.<br>Comms. | Emerg.<br>Ops |
| TBD                                                                                                              | IPSWICH                                                                            | \$27.5             | 14,118     | \$1,948                 | 25                     | 19                   | -               |                  |               |
|                                                                                                                  | ASHLAND                                                                            | \$30.9             | 16,593     | \$1,862                 | 30                     | 22                   | UNDER<br>CONST. |                  |               |
|                                                                                                                  | CHARLTON                                                                           | \$29               | 12,981     | \$2,234                 | 20                     | 23                   | 2021            |                  | $\bigotimes$  |
|                                                                                                                  | MEDFIELD                                                                           | \$19               | 12,024     | \$1,580                 | 21                     | 13                   | 2015            |                  |               |
|                                                                                                                  | ESSEX                                                                              | \$17.5             | 3,749      | \$4,668                 | 10                     | 0 (all<br>call)      | 2021            | $\bigotimes$     |               |
| * Listed project costs, particularly for older projects, are not adjusted for annual inflation (currently 3.5%). |                                                                                    |                    |            |                         |                        |                      |                 |                  |               |